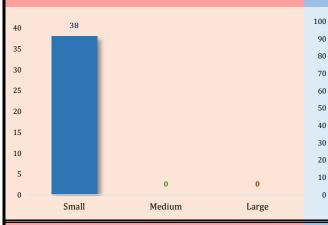

## Monthly Report of Foreign Direct Investment Approval of Bhadra

| Details                                       | Details of Bhadra* | FY 81/82 (Shrawan-<br>Bhadra* *) | From Beginning to<br>Bhadra Last |
|-----------------------------------------------|--------------------|----------------------------------|----------------------------------|
| a. Foreign Direct Investment Approval Details |                    |                                  |                                  |
| 1. FDI Approval Through AR (Nos.)             | 21                 | 52                               | 191                              |
| Commitment (Nrs.)                             | 265,000,000.00     | 862,560,200.00                   | 8,978,790,200.00                 |
| 2. FDI Through Approval Route (Nos.)          | 38                 | 97                               | 6364                             |
| Committment (Nrs.)                            | 3,567,400,000.00   | 12,122,400,000.00                | 524,015,877,305.00               |
| 3. SPA/SSA*** Approvals (Nos)                 | 7                  | 16                               | -                                |
| Committment Amount (Nrs.)                     | 284,250,000.00     | 596,262,500.00                   | -                                |
| 4. TTA*** Approvals (Nos.)                    | 0                  | 8                                | -                                |
| b. Committed Employment (Persons)             | 162                | 485                              | 334624                           |