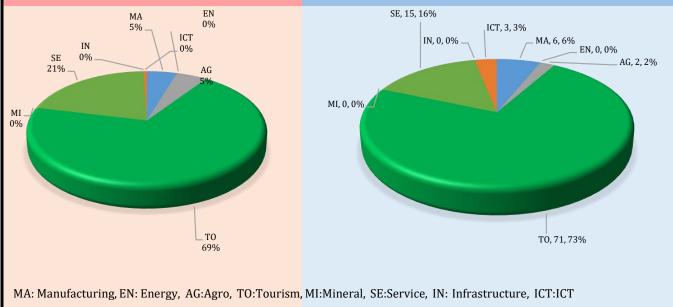

Proposed FDI Industries Till Bhadra\* FY 081/82 (Scalewise)

Government of Nepal

Ministry of Industry, Commerce and Supplies