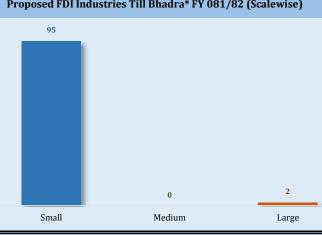

Proposed FDI Industries Till Bhadra\* FY 081/82 (Scalewise)

Government of Nepal

Ministry of Industry, Commerce and Supplies