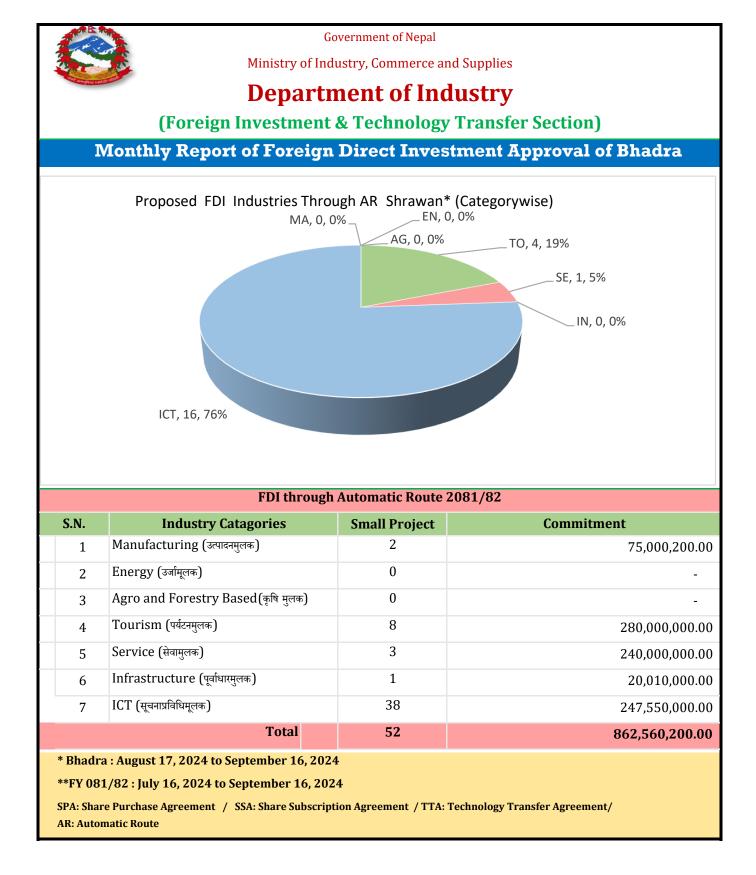

## Monthly Report of Foreign Direct Investment Approval of Bhadra

| Details                                       | Details of Bhadra* | FY 81/82 (Shrawan-<br>Bhadra* *) | From Beginning to<br>Bhadra Last |
|-----------------------------------------------|--------------------|----------------------------------|----------------------------------|
| a. Foreign Direct Investment Approval Details |                    |                                  |                                  |
| 1. FDI Approval Through AR (Nos.)             | 21                 | 52                               | 191                              |
| Commitment (Nrs.)                             | 265,000,000.00     | 862,560,200.00                   | 8,978,790,200.00                 |
| 2. FDI Through Approval Route (Nos.)          | 38                 | 97                               | 6364                             |
| Committment (Nrs.)                            | 3,567,400,000.00   | 12,122,400,000.00                | 524,015,877,305.00               |
| 3. SPA/SSA*** Approvals (Nos)                 | 7                  | 16                               | -                                |
| Committment Amount (Nrs.)                     | 284,250,000.00     | 596,262,500.00                   | -                                |
| 4. TTA*** Approvals (Nos.)                    | 0                  | 8                                | -                                |
| b. Committed Employment (Persons)             | 162                | 485                              | 334624                           |