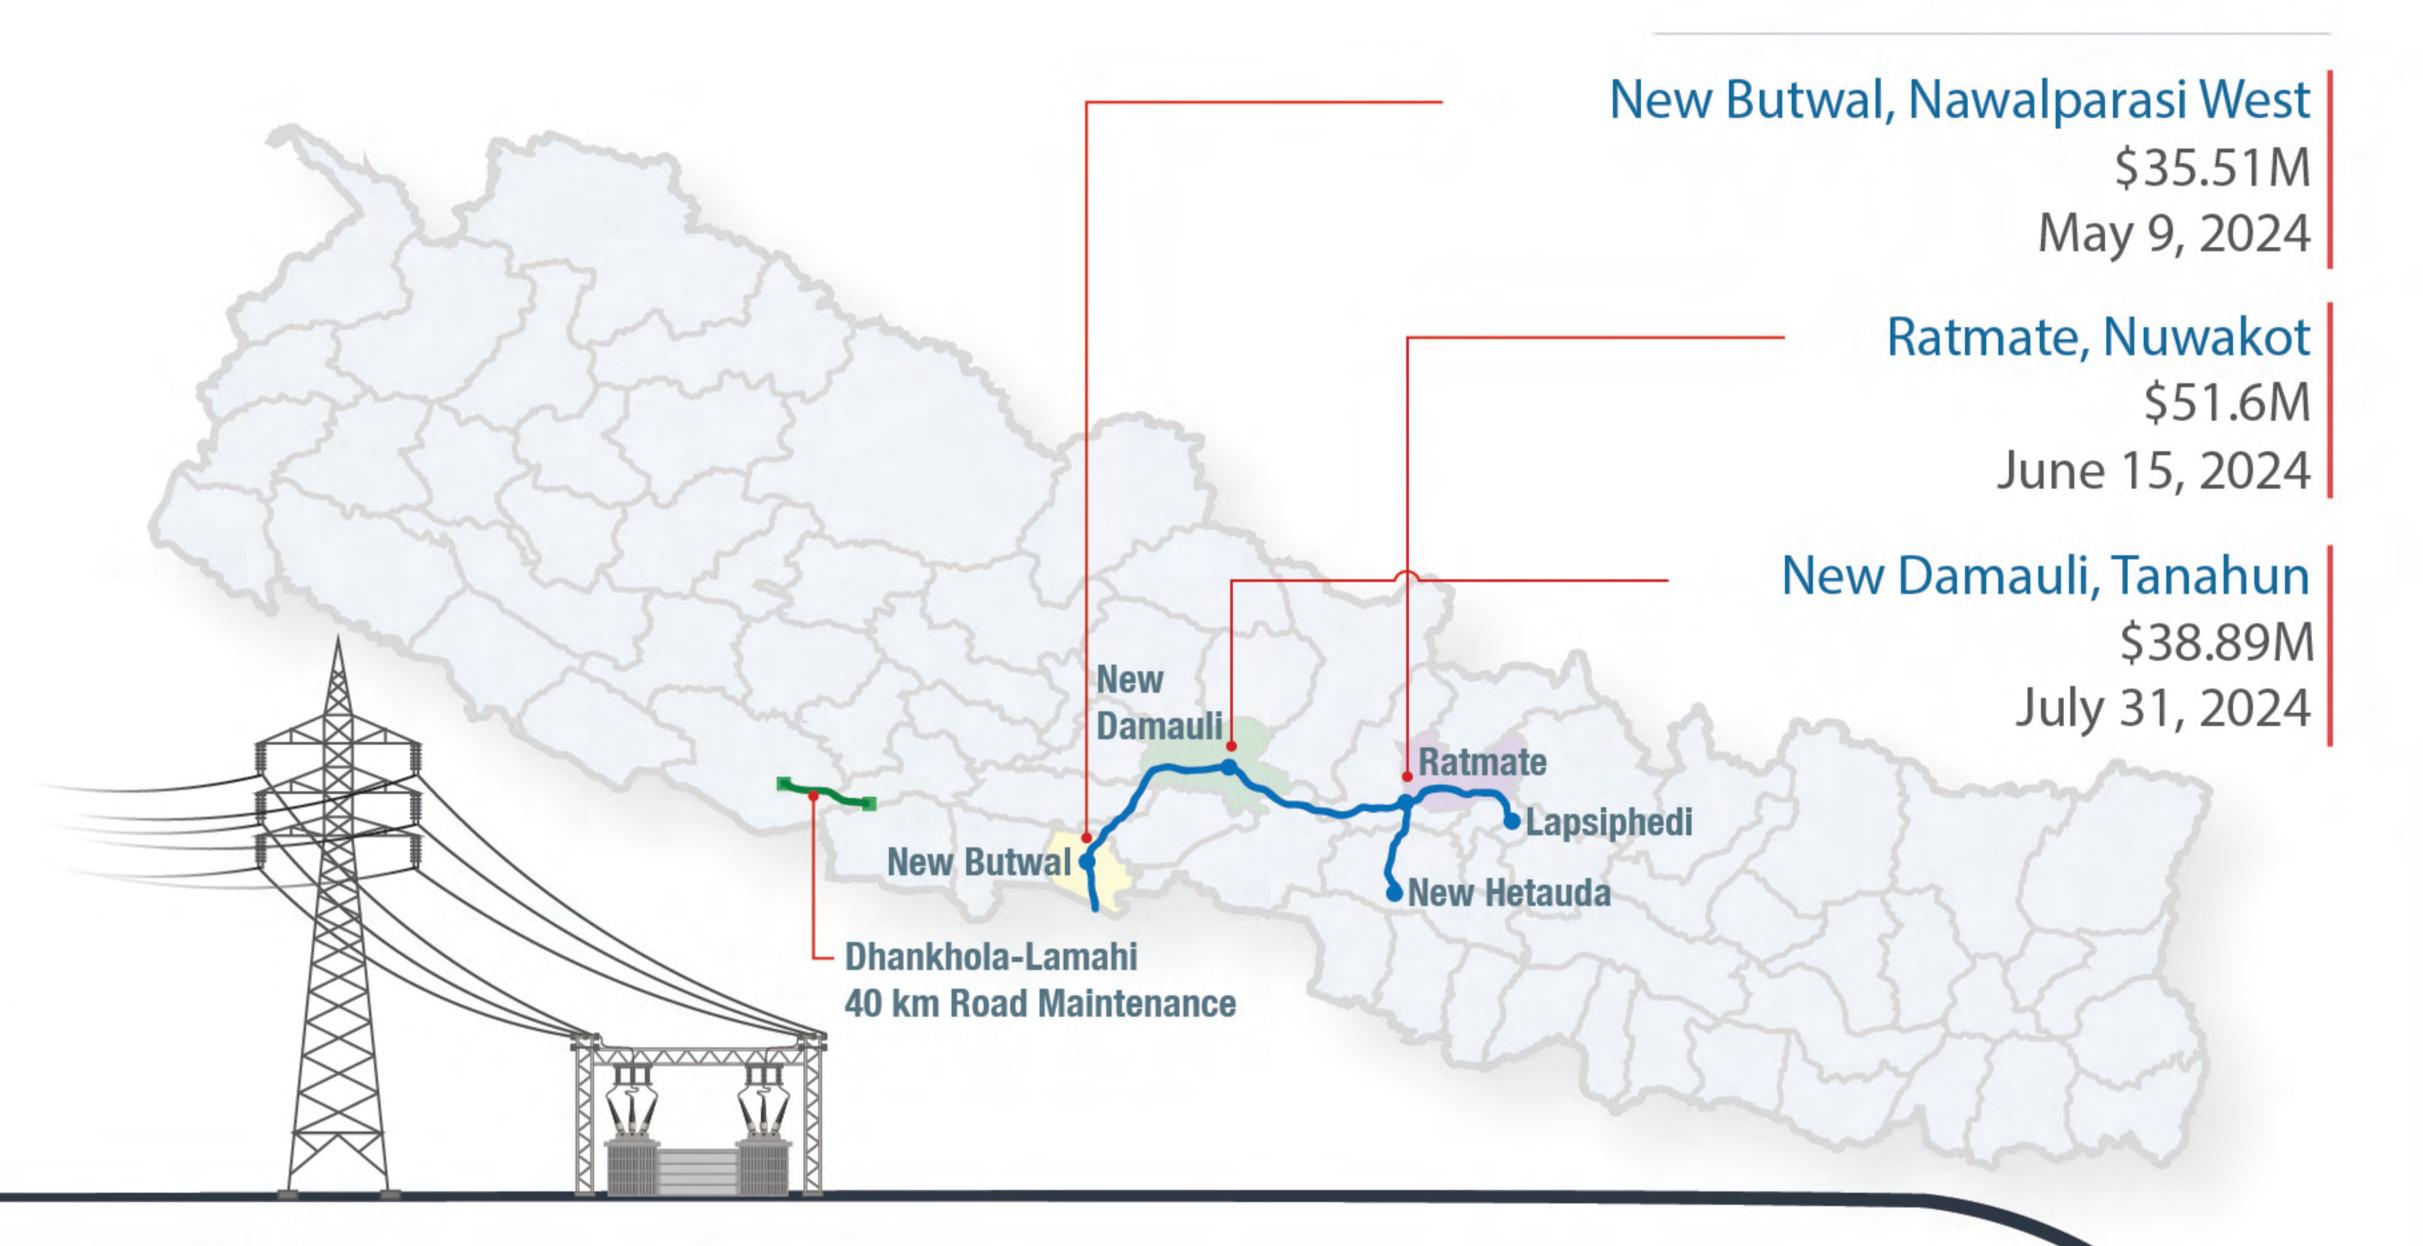

#### **Electricity Transmission Project (ETP)**

SUBSTATIONS

Contracts for 3 Substations Awarded

18km

18 km cross-border transmission line contractor selected in August 2024

297<sub>km</sub>

Bidding for 297 km transmission line to be re-launched this year

# **उ** सबस्टेशन

३ वटा सबस्टेशनका लागि ठेक्का सम्भौता सम्पन्न

३ करोड ४४ लाख १० हजार डलर २०८१ साल वैशाख २७ गते

> रातमाटे, नुवाकोट ५ करोड १६ लाख डलर २०८१ साल असार १ गते

नयाँ दमौली, तनहुँ

३ करोड ८८ लाख ९० हजार डलर २०८१ साल साउन १६ गते

नयाँ बुटवल, नवलपरासी पश्चिम

9 किमि

१८ किलोमिटर लामो सीमापार विचुत् प्रसारण लाइनका लागि २०८१ साल साउनमा ठेकेदार छनोट भएको

विद्युत् प्रसारण आयोजना

**200** aft

२९७ किलोमिटर प्रसारण लाइनका लागि यस वर्ष पुनः बोलपत्र आह्वान गरिने

#### Road Maintenance Project (RMP)

Equipped Department of Roads with upgraded laboratory, road testing equipment and technical trainings

40 km road segment for the introduction of the Full Depth Reclamation (FDR) technology from Dhankhola to Lamahi approved; bidding to be launched in 2024

## सडक मर्मतसम्भार आयोजना

सडक विभागलाई प्रयोगशाला स्तरोन्नित, सडक परीक्षण उपकरण र प्राविधिक तालिम लगायतका सहयोग प्रदान

धानखोलादेखि लमहीसम्म फूल डेप्थ रिक्लेमेसन (एफडीआर) प्रविधि प्रयोग गर्न ४० किलोमिटर लामो सडक खण्ड स्वीकृत; यसै वर्ष बोलपत्र आह्वान गरिने