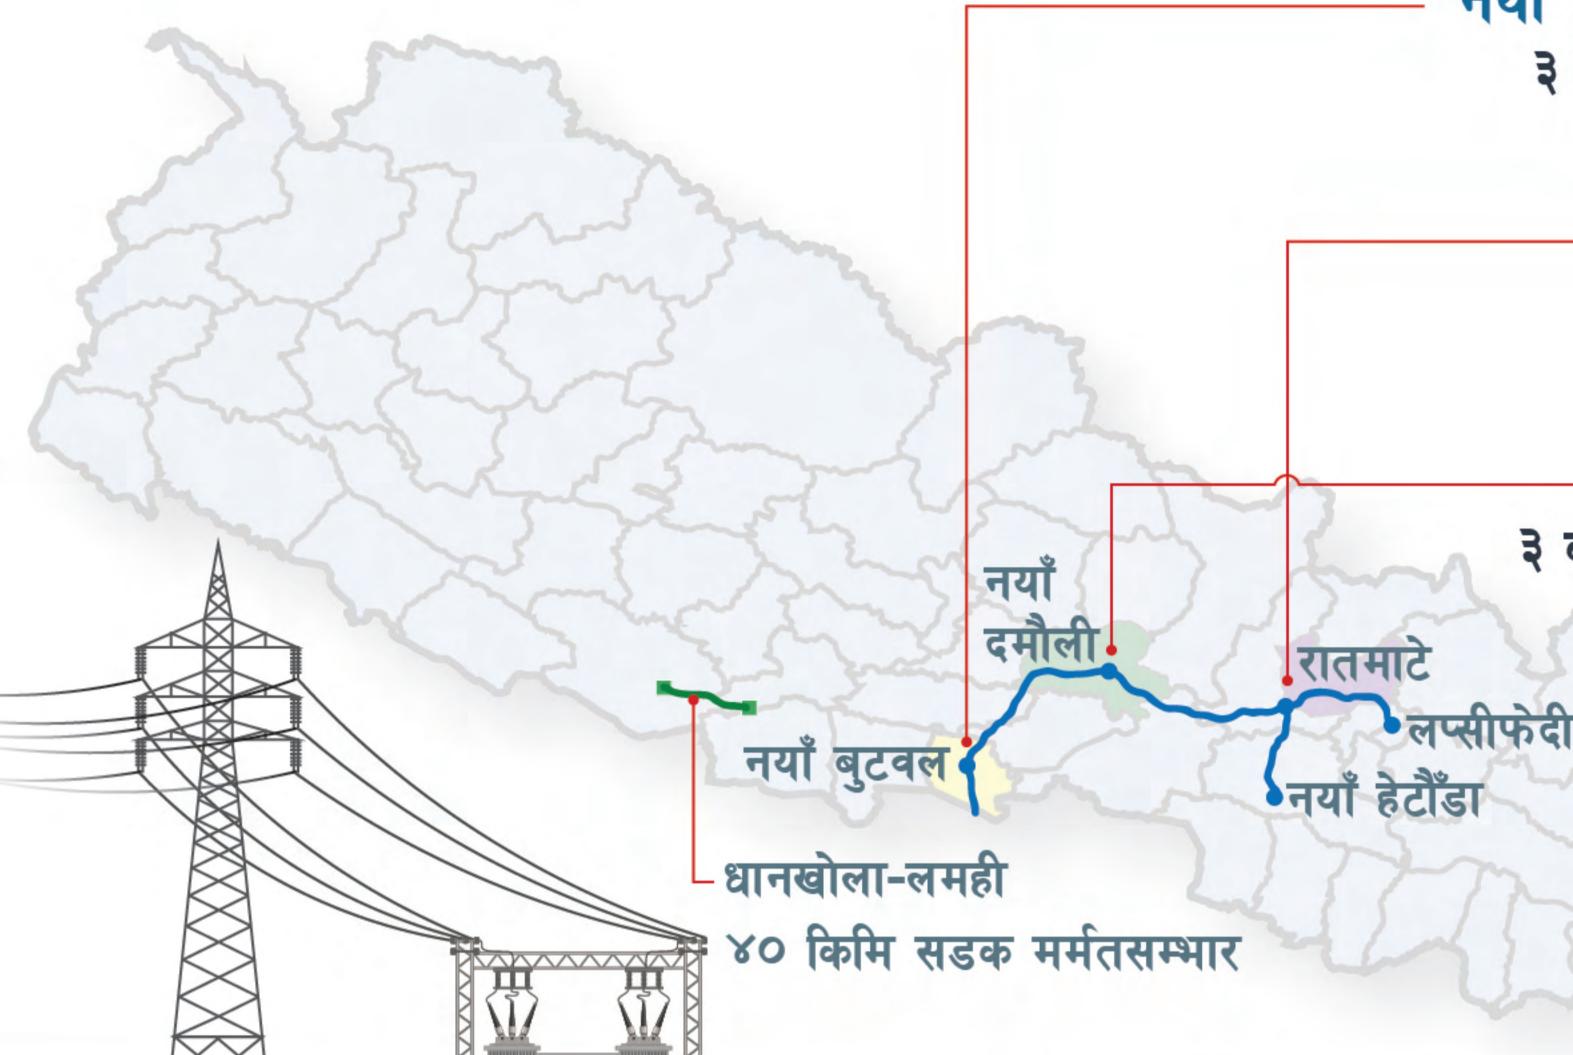

#### Road Maintenance Project (RMP)

Equipped Department of Roads with upgraded laboratory, road testing equipment and technical trainings

40 km road segment for the introduction of the Full Depth Reclamation (FDR) technology from Dhankhola to Lamahi approved; bidding to be launched in 2024

## सडक मर्मतसम्भार आयोजना

सडक विभागलाई प्रयोगशाला स्तरोन्नित, सडक परीक्षण उपकरण र प्राविधिक तालिम लगायतका सहयोग प्रदान

धानखोलादेखि लमहीसम्म फूल डेप्थ रिक्लेमेसन (एफडीआर) प्रविधि प्रयोग गर्न ४० किलोमिटर लामो सडक खण्ड स्वीकृत; यसै वर्ष बोलपत्र आह्वान गरिने

नयाँ बुटवल, नवलपरासी पश्चिम

9 किमि

१८ किलोमिटर लामो सीमापार विचुत् प्रसारण लाइनका लागि २०८१ साल साउनमा ठेकेदार छनोट भएको

विद्युत् प्रसारण आयोजना

**200** aft

२९७ किलोमिटर प्रसारण लाइनका लागि यस वर्ष पुनः बोलपत्र आह्वान गरिने

# **उ** सबस्टेशन

३ वटा सबस्टेशनका लागि ठेक्का सम्भौता सम्पन्न

३ करोड ४४ लाख १० हजार डलर २०८१ साल वैशाख २७ गते

> रातमाटे, नुवाकोट ५ करोड १६ लाख डलर २०८१ साल असार १ गते

नयाँ दमौली, तनहुँ

३ करोड ८८ लाख ९० हजार डलर २०८१ साल साउन १६ गते